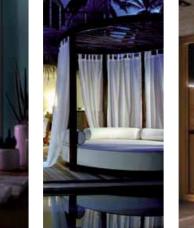

Images for illustration purposes only.

16

Wellness Sanctuary

The wellness Sanctuary has been designed for indulgence and comes complete with every conceivable luxury to help promote relaxation and fitness of both mind and body.

### Features

- 11.5m Swimming Pool with black and gold feature mosaic flooring and marble surround
- ~ Jacuzzi Hot tub
- ~ Sauna
- ~ Steam Room
- Private Technogym training environment with marble floor finish and Technogym rubber flooring
- ~ Personal Hair Salon with Porada rotating shelving system
- ~ Personal Treatment Room
- ~ ERCO Controlled Ambient Lighting System
- Smart Home technology integrated into iPad controllers