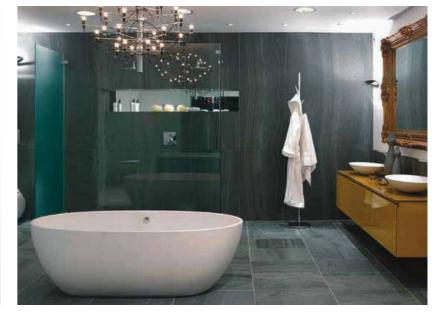

- ~ Gaggenau Integrated Freezer
- ~ Wolf Downdraft Extractor
- ~ Westin Ceiling Extractor

Bathrooms

The Bathrooms and En-suites are all specified to the highest possible standards using the finest Italian designs from Gessi. The walls and floors are adorned with designer Dune tiles incorporating ornate geometric and floral patterns rendered in gold dusted ceramic.

Images for illustration purposes only.

16

Wellness Sanctuary

The wellness Sanctuary has been designed for indulgence and comes complete with every conceivable luxury to help promote relaxation and fitness of both mind and body.