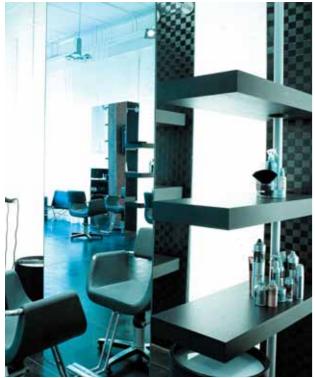

### Features

- 11.5m Swimming Pool with black and gold feature mosaic flooring and marble surround
- ~ Jacuzzi Hot tub
- ~ Sauna
- ~ Steam Room
- Private Technogym training environment with marble floor finish and Technogym rubber flooring
- ~ Personal Hair Salon with Porada rotating shelving system
- ~ Personal Treatment Room
- ~ ERCO Controlled Ambient Lighting System
- Smart Home technology integrated into iPad controllers