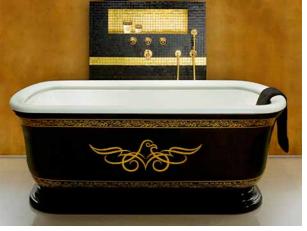

- ~ Gaggenau Integrated Freezer
- ~ Wolf Downdraft Extractor
- ~ Westin Ceiling Extractor

Bathrooms

The Bathrooms and En-suites are all specified to the highest possible standards using the finest Italian designs from Gessi. The walls and floors are adorned with designer Dune tiles incorporating ornate geometric and floral patterns rendered in gold dusted ceramic.