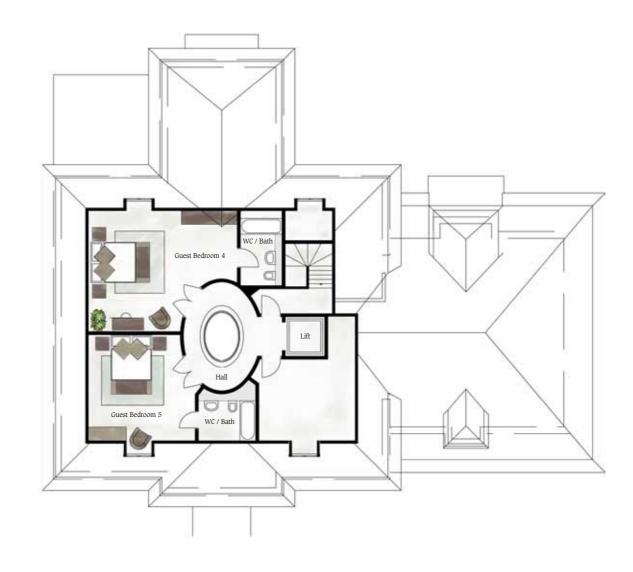

| Guest Bedroom 4           | 31.1 |
|---------------------------|------|
| Guest Bedroom 4 WC / Bath | 5.5  |
| Guest Bedroom 5           | 22.3 |
| Guest Bedroom 5 WC / Bath | 4.7  |

Luxury Living

*Every detail of Falcon House has been considered to facilitate the ultimate in luxury living. The image created by this spectacular property is of a lifestyle to be enjoyed and envied in equal measure.* 