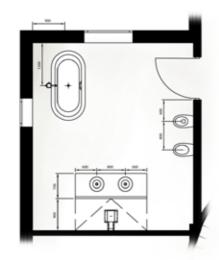

#### Room Dimensions (M2)

| 16.2 |
|------|
| 23.4 |
| 38.6 |
| 30.1 |
| 55.2 |
|      |

| Kitchen / Dining    | 61.4 | Cloakroom | 7.0 |
|---------------------|------|-----------|-----|
| Drawing Room        | 75.9 | WC        | 1.8 |
| Study               | 39.0 | Lift      | 3.2 |
| Family / Games Room | 85.2 |           |     |

Eloor Plans First Floor

Eloor Clans

The Attic

Room Dimensions  $(M^2)$ 

| Master Suite          | 37.6 | Guest Bedroom 2           | 23.0 |
|-----------------------|------|---------------------------|------|
| Master Suite Bathroom | 24.1 | Guest Bedroom 2 WC / Bath | 4.9  |
| Master Suite Dressing | 15.1 | Guest Bedroom 3           | 23.4 |
| Guest Suite           | 58.5 | Guest Bedroom 3 WC / Bath | 4.9  |
| Guest Suite WC / Bath | 10.1 | Guest Bedroom 2 Dressing  | 4.2  |