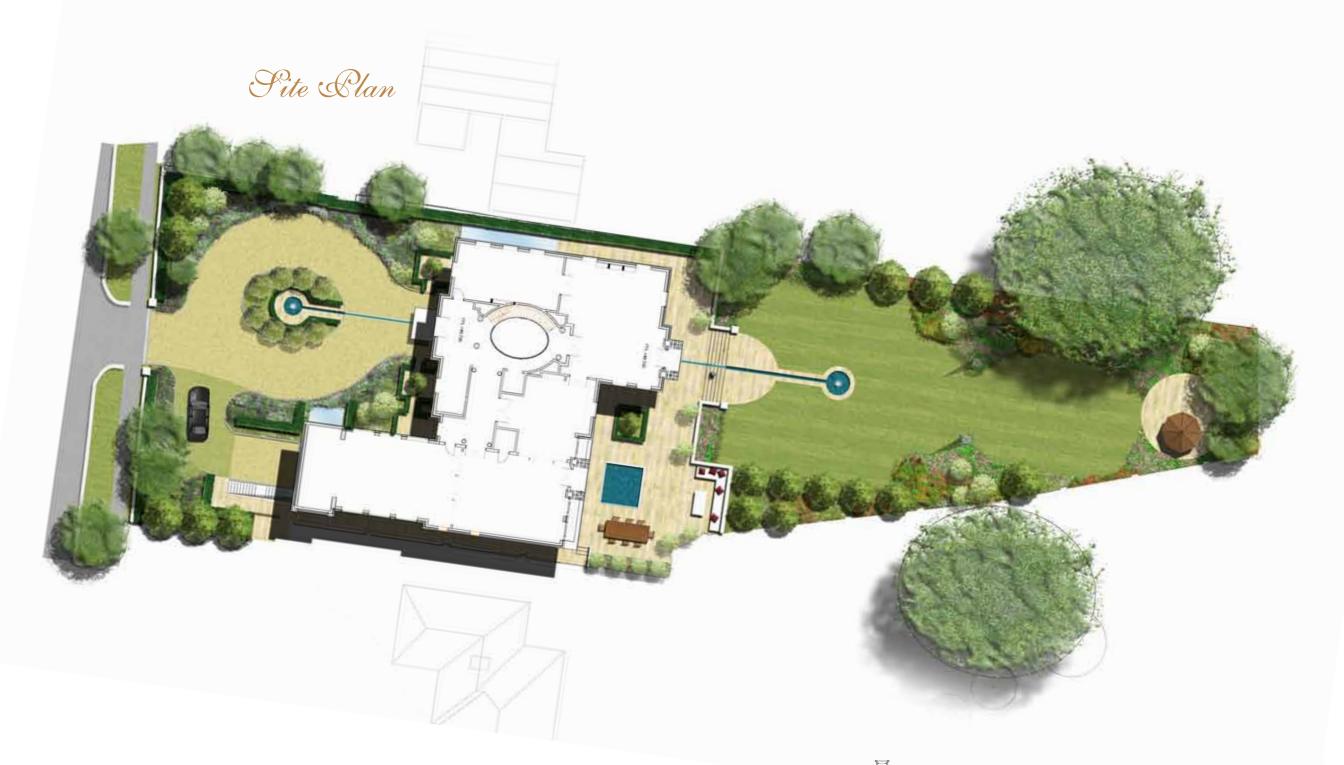

20

Landscaping & Gardens

The first thing that strikes you upon entering this amazing residence is the distinctive lit water feature which accentuates the central axis of the property and gives the illusion that it flows right through the house. Mature planting discretely screens the private car lift and guides guests to the front entrance.

To the rear of the property the lower garden is flanked on either side by large willow trees in adjacent properties creating an intimate and secluded area. Closer to the house the gardens are laid out in a more formal style, softened by the use of lush and textural planting to add colour and visual interest and give a more relaxed and contemporary feel.