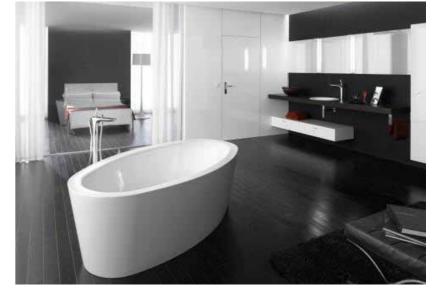

- ~ Gaggenau Integrated Freezer
- ~ Wolf Downdraft Extractor
- ~ Westin Ceiling Extractor

Bathrooms

The Bathrooms and En-suites are all specified to the highest possible standards using the finest Italian designs from Gessi. The walls and floors are adorned with designer Dune tiles incorporating ornate geometric and floral patterns rendered in gold dusted ceramic.

Images for illustration purposes only.

16

Wellness Sanctuary

The wellness Sanctuary has been designed for indulgence and comes complete with every conceivable luxury to help promote relaxation and fitness of both mind and body.