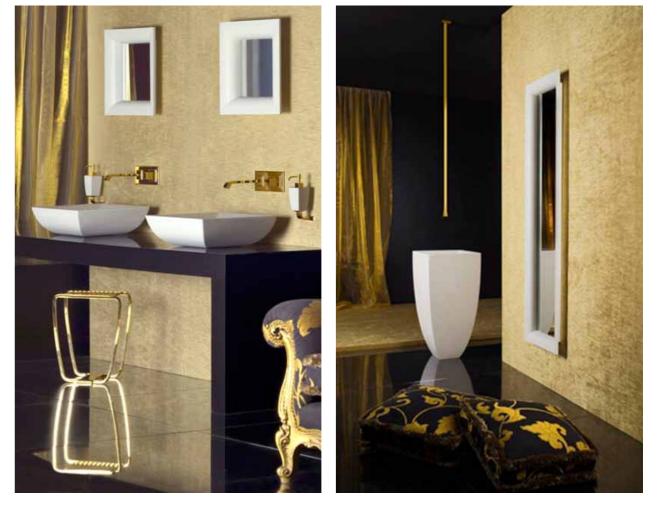

- ~ Gaggenau Integrated Freezer
- ~ Wolf Downdraft Extractor
- ~ Westin Ceiling Extractor

Bathrooms

The Bathrooms and En-suites are all specified to the highest possible standards using the finest Italian designs from Gessi. The walls and floors are adorned with designer Dune tiles incorporating ornate geometric and floral patterns rendered in gold dusted ceramic.

Images for illustration purposes only.

16

Wellness Sanctuary

The wellness Sanctuary has been designed for indulgence and comes complete with every conceivable luxury to help promote relaxation and fitness of both mind and body.