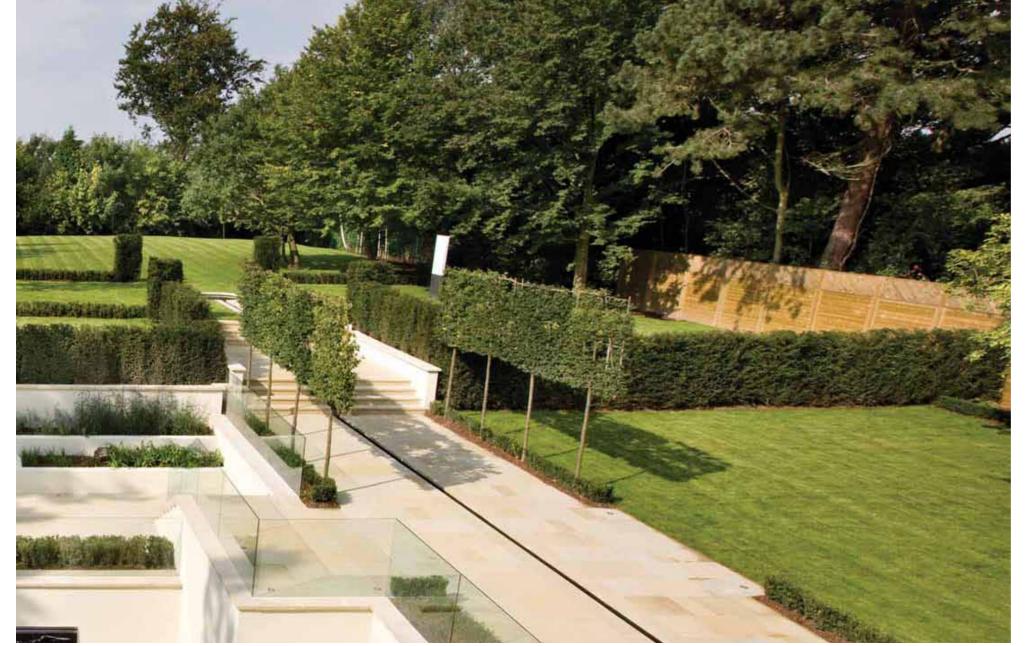

20

Landscaping & Gardens

The first thing that strikes you upon entering this amazing residence is the distinctive lit water feature which accentuates the central axis of the property and gives the illusion that it flows right through the house. Mature planting discretely screens the private car lift and guides guests to the front entrance.

To the rear of the property the lower garden is flanked on either side by large willow trees in adjacent properties creating an intimate and secluded area. Closer to the house the gardens are laid out in a more formal style, softened by the use of lush and textural planting to add colour and visual interest and give a more relaxed and contemporary feel.