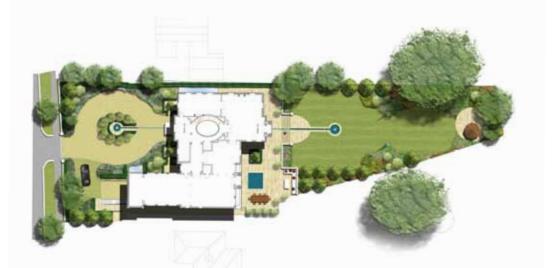

20

Landscaping & Gardens

The first thing that strikes you upon entering this amazing residence is the distinctive lit water feature which accentuates the central axis of the property and gives the illusion that it flows right through the house. Mature planting discretely screens the private car lift and guides guests to the front entrance.

To the rear of the property the lower garden is flanked on either side by large willow trees in adjacent properties creating an intimate and secluded area. Closer to the house the gardens are laid out in a more formal style, softened by the use of lush and textural planting to add colour and visual interest and give a more relaxed and contemporary feel.