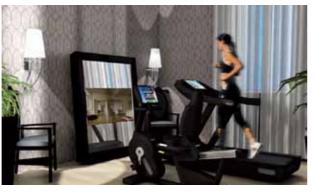

Images for illustration purposes only.

16

Wellness Sanctuary

The wellness Sanctuary has been designed for indulgence and comes complete with every conceivable luxury to help promote relaxation and fitness of both mind and body.

### Features

- 11.5m Swimming Pool with black and gold feature mosaic flooring and marble surround
- ~ Jacuzzi Hot tub
- ~ Sauna
- ~ Steam Room
- Private Technogym training environment with marble floor finish and Technogym rubber flooring
- ~ Personal Hair Salon with Porada rotating shelving system
- ~ Personal Treatment Room
- ~ ERCO Controlled Ambient Lighting System
- Smart Home technology integrated into iPad controllers