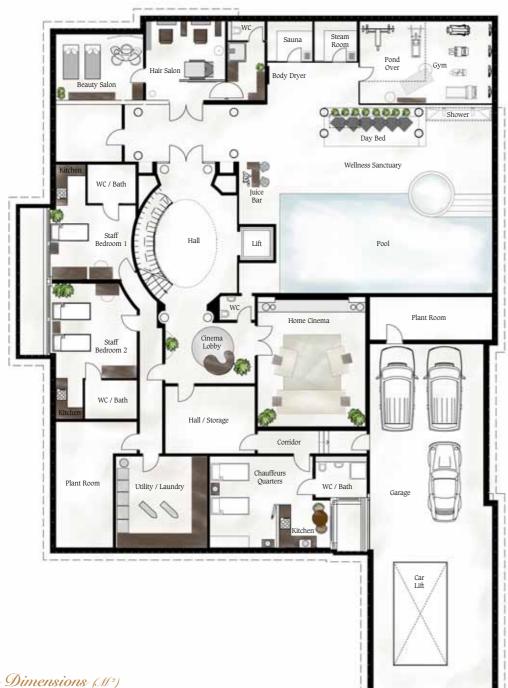

Eloor Clans

The Basement

Ground Floor

Falcon house provides almost 17,000 sq. ft. of elegant accommodation over four floors. This spectacular new mansion is the epitome of refined luxury, entered through an Italian marbled floor double atrium hallway with sweeping staircase and gallery above.

Matching front and rear water features ensure every detail has been accounted for and the bespoke concealed car lift ensures a level of privacy for the owner upon arrival or departure.

Images for illustration purposes only.

16

Wellness Sanctuary

The wellness Sanctuary has been designed for indulgence and comes complete with every conceivable luxury to help promote relaxation and fitness of both mind and body.

### Features

- 11.5m Swimming Pool with black and gold feature mosaic flooring and marble surround
- ~ Jacuzzi Hot tub
- ~ Sauna
- ~ Steam Room
- Private Technogym training environment with marble floor finish and Technogym rubber flooring
- ~ Personal Hair Salon with Porada rotating shelving system
- ~ Personal Treatment Room
- ~ ERCO Controlled Ambient Lighting System
- Smart Home technology integrated into iPad controllers