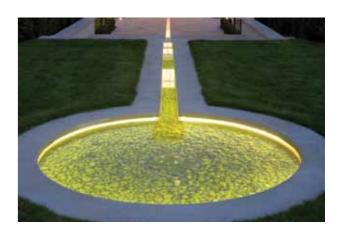

20

Landscaping & Gardens

The first thing that strikes you upon entering this amazing residence is the distinctive lit water feature which accentuates the central axis of the property and gives the illusion that it flows right through the house. Mature planting discretely screens the private car lift and guides guests to the front entrance.

To the rear of the property the lower garden is flanked on either side by large willow trees in adjacent properties creating an intimate and secluded area. Closer to the house the gardens are laid out in a more formal style, softened by the use of lush and textural planting to add colour and visual interest and give a more relaxed and contemporary feel.