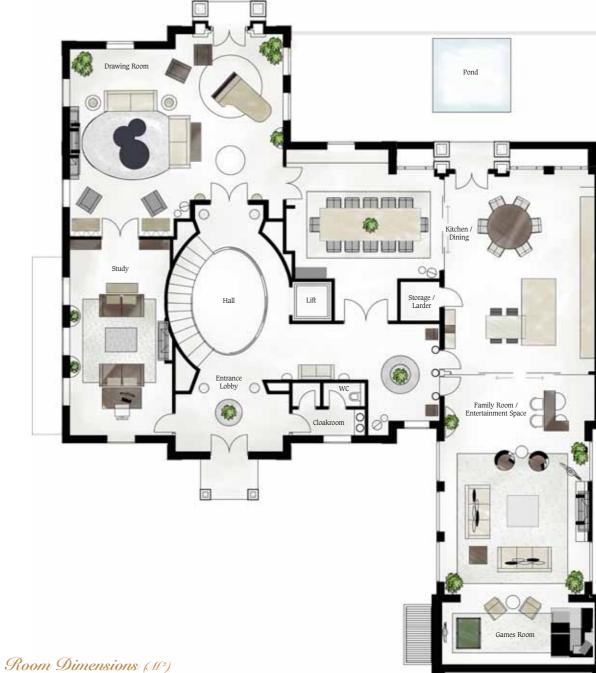

#### Room Dimensions (M2)

| 16.2 |
|------|
| 23.4 |
| 38.6 |
| 30.1 |
| 55.2 |
|      |

| Kitchen / Dining    | 61.4 | Cloakroom | 7.0 |
|---------------------|------|-----------|-----|
| Drawing Room        | 75.9 | WC        | 1.8 |
| Study               | 39.0 | Lift      | 3.2 |
| Family / Games Room | 85.2 |           |     |

Falcon house provides almost 17,000 sq. ft. of elegant accommodation over four floors. This spectacular new mansion is the epitome of refined luxury, entered through an Italian marbled floor double atrium hallway with sweeping staircase and gallery above.