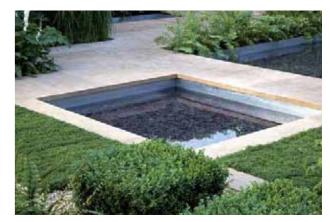

Matching front and rear water features ensure every detail has been accounted for and the bespoke concealed car lift ensures a level of privacy for the owner upon arrival or departure.

20

Landscaping & Gardens

The first thing that strikes you upon entering this amazing residence is the distinctive lit water feature which accentuates the central axis of the property and gives the illusion that it flows right through the house. Mature planting discretely screens the private car lift and guides guests to the front entrance.