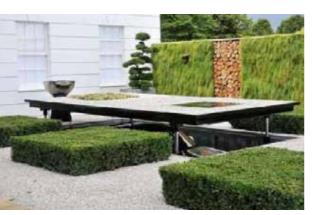

Matching front and rear water features ensure every detail has been accounted for and the bespoke concealed car lift ensures a level of privacy for the owner upon arrival or departure.

20

Landscaping & Gardens

The first thing that strikes you upon entering this amazing residence is the distinctive lit water feature which accentuates the central axis of the property and gives the illusion that it flows right through the house. Mature planting discretely screens the private car lift and guides guests to the front entrance.