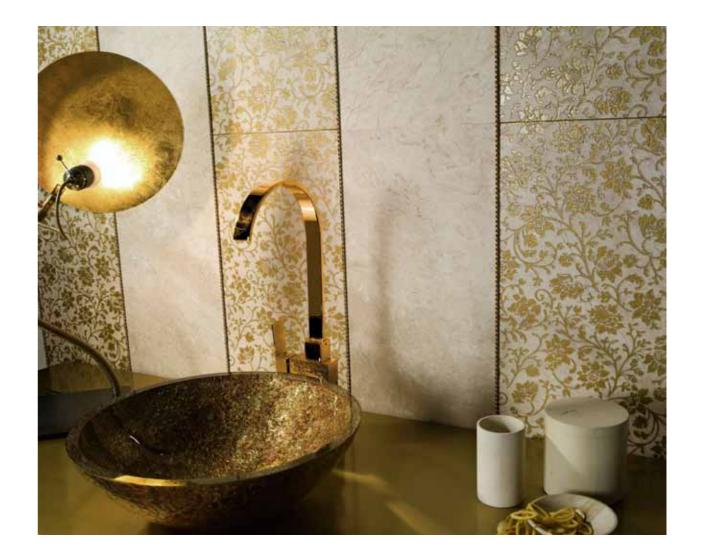

- ~ Gaggenau Integrated Freezer
- ~ Wolf Downdraft Extractor
- ~ Westin Ceiling Extractor

Bathrooms

The Bathrooms and En-suites are all specified to the highest possible standards using the finest Italian designs from Gessi. The walls and floors are adorned with designer Dune tiles incorporating ornate geometric and floral patterns rendered in gold dusted ceramic.