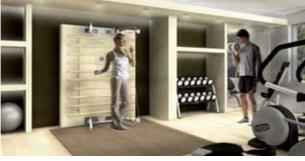

Images for illustration purposes only.

16

Wellness Sanctuary

The wellness Sanctuary has been designed for indulgence and comes complete with every conceivable luxury to help promote relaxation and fitness of both mind and body.

### Features

- 11.5m Swimming Pool with black and gold feature mosaic flooring and marble surround
- ~ Jacuzzi Hot tub
- ~ Sauna
- ~ Steam Room
- Private Technogym training environment with marble floor finish and Technogym rubber flooring
- ~ Personal Hair Salon with Porada rotating shelving system
- ~ Personal Treatment Room
- ~ ERCO Controlled Ambient Lighting System
- Smart Home technology integrated into iPad controllers