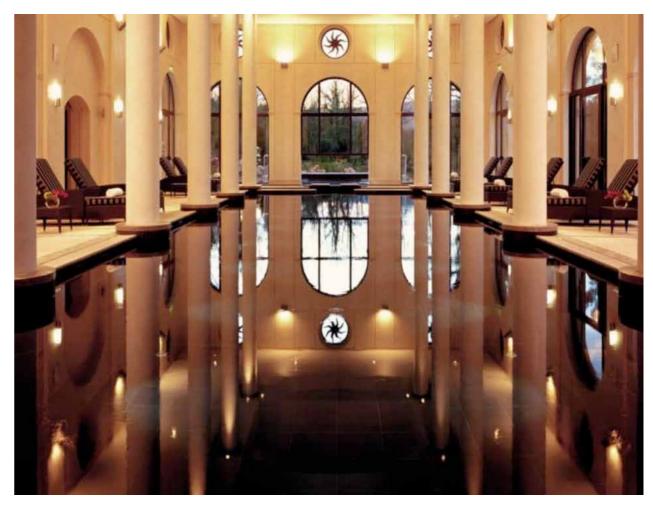

Images for illustration purposes only.

16

Wellness Sanctuary

The wellness Sanctuary has been designed for indulgence and comes complete with every conceivable luxury to help promote relaxation and fitness of both mind and body.

### Features

- 11.5m Swimming Pool with black and gold feature mosaic flooring and marble surround
- ~ Jacuzzi Hot tub
- ~ Sauna
- ~ Steam Room
- Private Technogym training environment with marble floor finish and Technogym rubber flooring
- ~ Personal Hair Salon with Porada rotating shelving system
- ~ Personal Treatment Room
- ~ ERCO Controlled Ambient Lighting System
- Smart Home technology integrated into iPad controllers