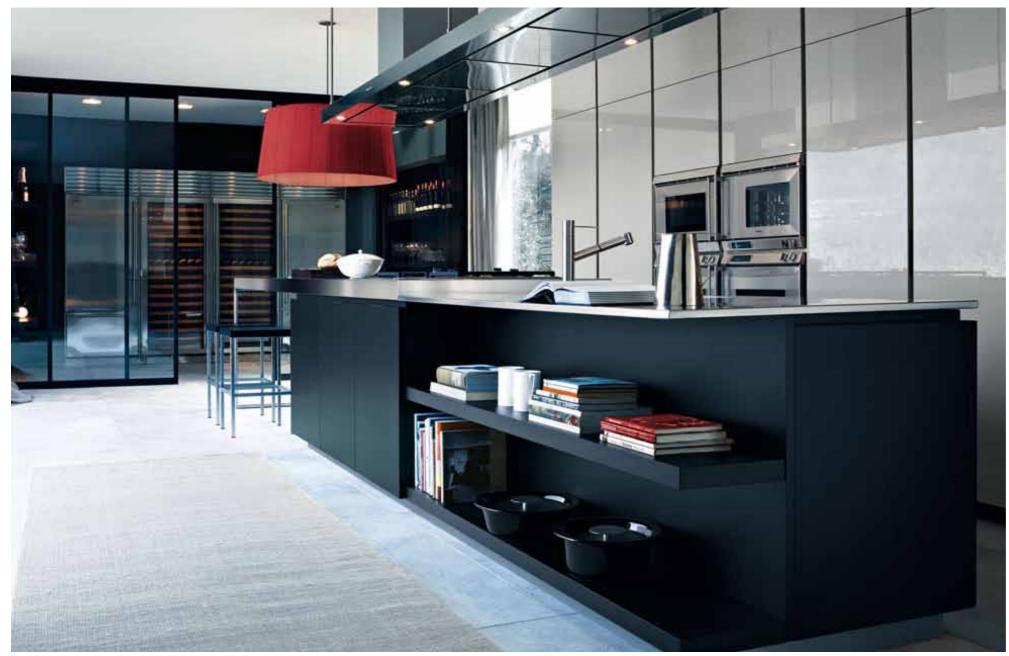

Images for illustration purposes only.

Kitchen

The kitchen will be created by Poliform SpA, one of the world's leading contemporary furniture design studios. Using an exceptional variety of finishes and materials the units are characterised by the minimal horizontal thickness and maximum wideness of the surfaces and the absence of handles, resulting in strong clean lines ideally suited to modern contemporary living.

### Features

- ~ Bespoke Design
- ~ Varenna by Poliform Italian designed gloss lacquered work surfaces and units.
- ~ Dorn Bracht Taps
- ~ Glacier White Corain Sink

**Varenna** Poliform

GAGGENAU

UBS di N

Images for illustration purposes only.

## Appliances

- ~ Gaggenau Combi Steamer
- ~ Gaggenau Combi Microwave
- ~ Gaggenau Oven
- ~ Gaggenau Warming Drawer

- ~ Gaggenau Induction Cooktop
- ~ Gaggenau Gas Cooktop
- ~ Gaggenau Teppanyaki Cooktop
- ~ Gaggenau Coffee Machine

- ~ Gaggenau Integrated Freezer
- ~ Wolf Downdraft Extractor
- ~ Westin Ceiling Extractor

Bathrooms

The Bathrooms and En-suites are all specified to the highest possible standards using the finest Italian designs from Gessi. The walls and floors are adorned with designer Dune tiles incorporating ornate geometric and floral patterns rendered in gold dusted ceramic.