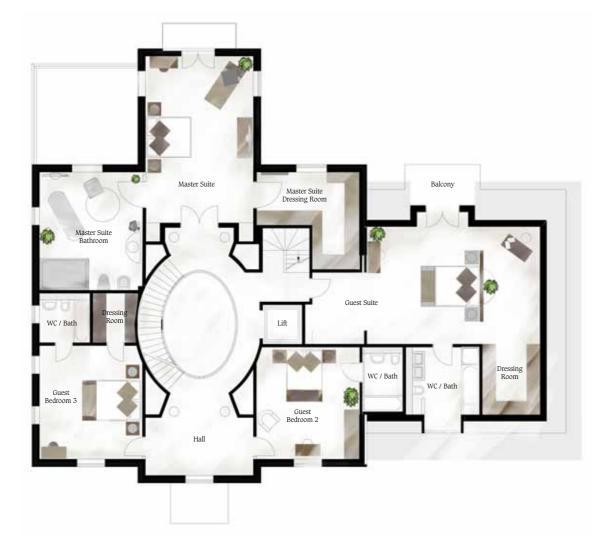

Eloor Plans First Floor

Eloor Clans

The Attic

Room Dimensions  $(M^2)$ 

| Master Suite          | 37.6 | Guest Bedroom 2           | 23.0 |
|-----------------------|------|---------------------------|------|
| Master Suite Bathroom | 24.1 | Guest Bedroom 2 WC / Bath | 4.9  |
| Master Suite Dressing | 15.1 | Guest Bedroom 3           | 23.4 |
| Guest Suite           | 58.5 | Guest Bedroom 3 WC / Bath | 4.9  |
| Guest Suite WC / Bath | 10.1 | Guest Bedroom 2 Dressing  | 4.2  |