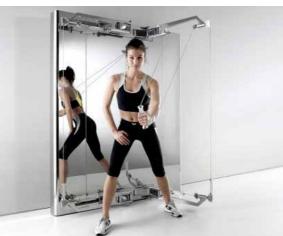

### Features

- 11.5m Swimming Pool with black and gold feature mosaic flooring and marble surround
- ~ Jacuzzi Hot tub
- ~ Sauna
- ~ Steam Room
- Private Technogym training environment with marble floor finish and Technogym rubber flooring
- ~ Personal Hair Salon with Porada rotating shelving system
- ~ Personal Treatment Room
- ~ ERCO Controlled Ambient Lighting System
- Smart Home technology integrated into iPad controllers