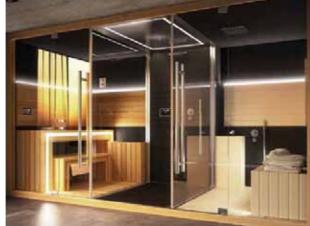

Images for illustration purposes only.

16

Wellness Sanctuary

The wellness Sanctuary has been designed for indulgence and comes complete with every conceivable luxury to help promote relaxation and fitness of both mind and body.

### Features

- 11.5m Swimming Pool with black and gold feature mosaic flooring and marble surround
- ~ Jacuzzi Hot tub
- ~ Sauna
- ~ Steam Room
- Private Technogym training environment with marble floor finish and Technogym rubber flooring
- ~ Personal Hair Salon with Porada rotating shelving system
- ~ Personal Treatment Room
- ~ ERCO Controlled Ambient Lighting System
- Smart Home technology integrated into iPad controllers