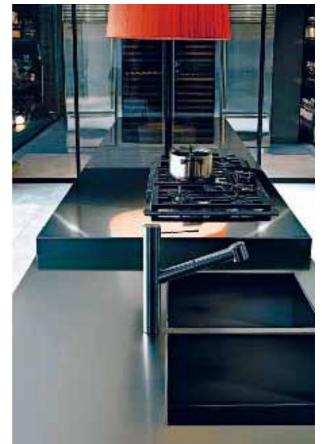

Images for illustration purposes only.

Kitchen

The kitchen will be created by Poliform SpA, one of the world's leading contemporary furniture design studios. Using an exceptional variety of finishes and materials the units are characterised by the minimal horizontal thickness and maximum wideness of the surfaces and the absence of handles, resulting in strong clean lines ideally suited to modern contemporary living.

### Features

- ~ Bespoke Design
- ~ Varenna by Poliform Italian designed gloss lacquered work surfaces and units.
- ~ Dorn Bracht Taps
- ~ Glacier White Corain Sink

**Varenna** Poliform

GAGGENAU

UBS di N

Images for illustration purposes only.

## Appliances

- ~ Gaggenau Combi Steamer
- ~ Gaggenau Combi Microwave
- ~ Gaggenau Oven
- ~ Gaggenau Warming Drawer

- ~ Gaggenau Induction Cooktop
- ~ Gaggenau Gas Cooktop
- ~ Gaggenau Teppanyaki Cooktop
- ~ Gaggenau Coffee Machine