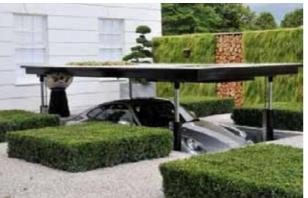

Matching front and rear water features ensure every detail has been accounted for and the bespoke concealed car lift ensures a level of privacy for the owner upon arrival or departure.

20

Landscaping & Gardens

The first thing that strikes you upon entering this amazing residence is the distinctive lit water feature which accentuates the central axis of the property and gives the illusion that it flows right through the house. Mature planting discretely screens the private car lift and guides guests to the front entrance.