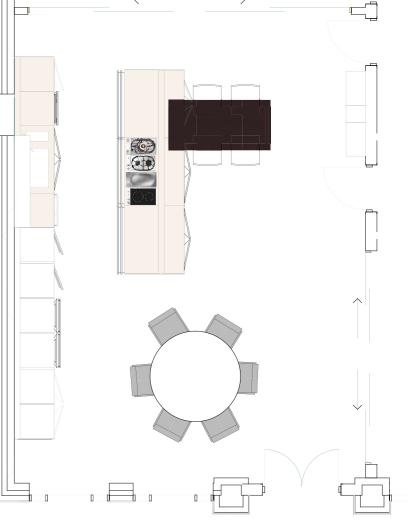

Eloor Clans

The Basement

Ground Floor

#### Room Dimensions (M2)

| 16.2 |
|------|
| 23.4 |
| 38.6 |
| 30.1 |
| 55.2 |
|      |

| Kitchen / Dining    | 61.4 | Cloakroom | 7.0 |
|---------------------|------|-----------|-----|
| Drawing Room        | 75.9 | WC        | 1.8 |
| Study               | 39.0 | Lift      | 3.2 |
| Family / Games Room | 85.2 |           |     |

Eloor Plans First Floor

Eloor Clans

The Attic

Room Dimensions  $(M^2)$ 

| Master Suite          | 37.6 | Guest Bedroom 2           | 23.0 |
|-----------------------|------|---------------------------|------|
| Master Suite Bathroom | 24.1 | Guest Bedroom 2 WC / Bath | 4.9  |
| Master Suite Dressing | 15.1 | Guest Bedroom 3           | 23.4 |
| Guest Suite           | 58.5 | Guest Bedroom 3 WC / Bath | 4.9  |
| Guest Suite WC / Bath | 10.1 | Guest Bedroom 2 Dressing  | 4.2  |