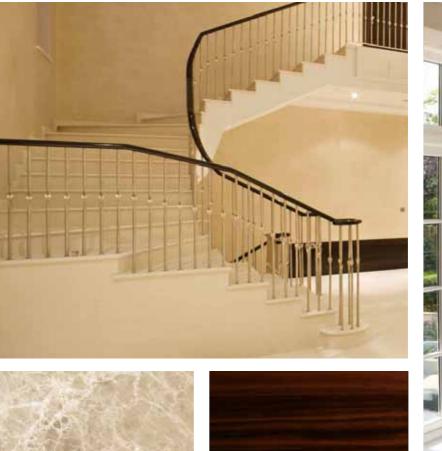

Falcon house provides almost 17,000 sq. ft. of elegant accommodation over four floors. This spectacular new mansion is the epitome of refined luxury, entered through an Italian marbled floor double atrium hallway with sweeping staircase and gallery above.

#### ~ Stairs

Emperador Cappuccino Marble with Bullnose Edging and Marble Upstands, complimented with Inox Steel Spindles and Solid Wood Handrails

- ~ Windows Solid Timber Frames with Double Glazing as standard.
- Flooring Grade A Emperador Cappuccino Marble, 12mm x 400mm x 600mm.
   Indian Rosewood Woodblock 18mm x 75mm x 300mm
- Outside
  Bespoke Hydraulic Underground / Overground Car lift
  Bespoke Water Feature
  Landscaped Gardens & Grounds