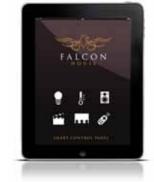

### Features

- 11.5m Swimming Pool with black and gold feature mosaic flooring and marble surround
- ~ Jacuzzi Hot tub
- ~ Sauna
- ~ Steam Room
- Private Technogym training environment with marble floor finish and Technogym rubber flooring
- ~ Personal Hair Salon with Porada rotating shelving system
- ~ Personal Treatment Room
- ~ ERCO Controlled Ambient Lighting System
- Smart Home technology integrated into iPad controllers

#### Features

~ ERCO technology integrated into iPad controllers to control lighting throughout the house

Making good architecture even better through beautifully controlled ambient lighting.

Our specialist lighting partner ERCO Germany, illuminates museums, universities, airports, monuments, hotels and luxury private residences. ERCO operate on a global scale and have lit some very well known locations, such as the Louvre Museum in Paris and the O2 in London. Irrespective of whether the architectural concept emphasises functionality or presentation, their goal is always to find a solution that does justice to the specific use and architectural features of each project.