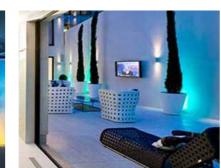

Images for illustration purposes only.

16

Wellness Sanctuary

The wellness Sanctuary has been designed for indulgence and comes complete with every conceivable luxury to help promote relaxation and fitness of both mind and body.

### Features

- 11.5m Swimming Pool with black and gold feature mosaic flooring and marble surround
- ~ Jacuzzi Hot tub
- ~ Sauna
- ~ Steam Room
- Private Technogym training environment with marble floor finish and Technogym rubber flooring
- ~ Personal Hair Salon with Porada rotating shelving system
- ~ Personal Treatment Room
- ~ ERCO Controlled Ambient Lighting System
- Smart Home technology integrated into iPad controllers